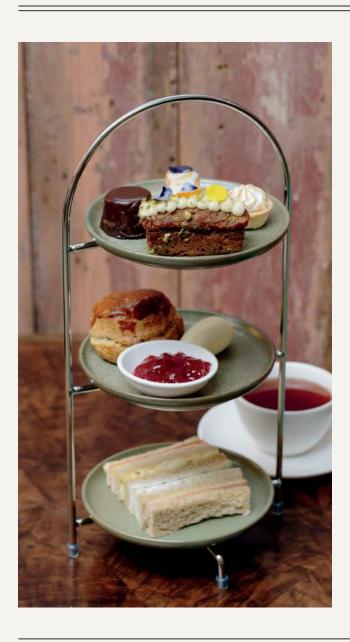

## AT THE RAF MUSEUM

£21.50 PER PERSON (MIN 2 PEOPLE) | £29.50 WITH A GLASS OF FIZZ (MIN 4 PEOPLE OR SURCHARGE OF £10 APPLIES)

A selection of finger sandwiches including:

British ham & mustard mayonnaise
Coronation chicken
Smoked salmon, lemon & dill cream cheese
Egg & cress

Freshly baked fruit or plain scones served with Cornish clotted cream and strawberry preserve

Assortment of mini cakes

Your choice of fine tea:

English Breakfast | Earl Grey Blue Star Decaffeinated | Green Fog | Chamomile Peppermint Leaf | Wild Berries Elderflower & Ginger