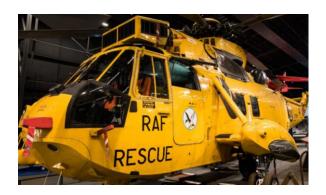

4

A **Spitfire** aircraft is symmetrical, which means it looks the same on both sides.

Can you draw the line of symmetry on the plane below?

6

The **Sea King** is a search and rescue helicopter.

Go up the steps and have a look inside. Find three things which would help the crew to rescue someone.

You can fit 22 people in the main part of the Sea king. If your class tried to get inside, how many people would not fit?

Find a green truck near to the Sea King helicopter.

Can you see the number plate? Write the four numbers in the boxes below.